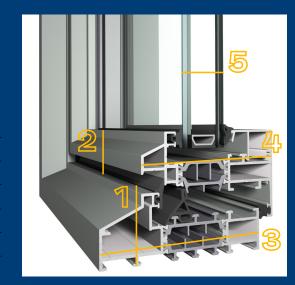

# Visible dimensions (mm)

Inward opening SlimLine 38 Classic window

| 1 | Min. frame width | 33       |
|---|------------------|----------|
| 2 | Min. vent width  | 23       |
| 3 | Frame depth      | 99       |
| 4 | Vent depth       | 86       |
| 5 | Glass thickness  | Up to 55 |