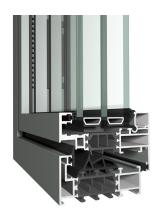

# Visible dimensions (mm)

Inward opening SlimLine 38 Classic window

| 1 | Min. frame width | 33       |
|---|------------------|----------|
| 2 | Min. vent width  | 23       |
| 3 | Frame depth      | 99       |
| 4 | Vent depth       | 86       |
| 5 | Glass thickness  | Up to 55 |