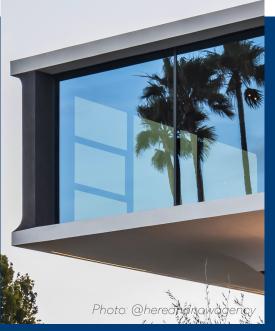

# Ultra-slim, bright and elegant design

If you are looking for slender high-performance windows that let in lots of natural daylight, you might want to consider **SlimLine 38** by Reynaers Aluminium for your next project.

Perfect for both minimalistic new-builds and renovation projects, the timeless steel look window system blends perfectly with any architectural style and opens your home to incredible views.

Multiple design variants, safety variants such as burglarproof (RC2 / PAS 24) and fireproof, and a wide range of opening types help you create the ideal window solution for your unique building project. What is more, SlimLine 38s low-carbon Cradle To Cradle® certified design matches all your sustainable building needs, today and tomorrow.