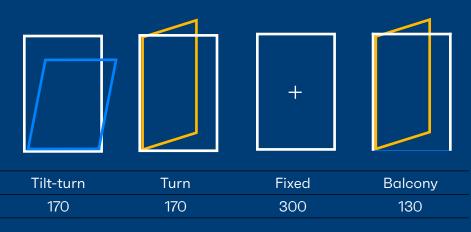

# Possible vent sizes (mm) Height 2800\* 450 1200\* Width

\*Max dimensions depend on multiple parameters including wind load requirements and glass type choice.