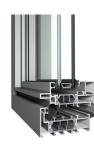

### Design

You recognise minimalistic SlimLine windows by their elegant and ultraslim look. Whether you choose the system's Classic, Cubic, or Ferro design variant, you always get that steel-look appearance which matches every type of building style. But beautiful design does not mean lack of quality. SlimLine 38 High Insulation windows offer the perfect low-energy upgrade to your project, all while keeping its visible sightlines to a minimum.