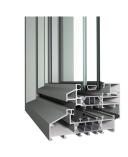

# Visible dimensions (mm)

Inward opening SlimLine 38 Classic window

| 1 | Min. frame width | 33       |
|---|------------------|----------|
| 2 | Min. vent width  | 23       |
| 3 | Frame depth      | 99       |
| 4 | Vent depth       | 86       |
| 5 | Glass thickness  | Up to 55 |