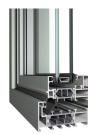

# SlimLine 38 High Insulation (standard)

| Thermal value - Uf (W/m²K)            | Down to 1.9            |  |
|---------------------------------------|------------------------|--|
| Acoustic performance<br>(Rw (C; Ctr)) | 45(-1;-5)              |  |
| Air tightness                         | C4 (600 Pa)            |  |
| Water tightness                       | 9A (600 Pa)            |  |
| Wind load resistance                  | C3 (1200 Pa)           |  |
| Burglarproof                          | RC2 (EN 1627) / PAS 24 |  |
|                                       |                        |  |