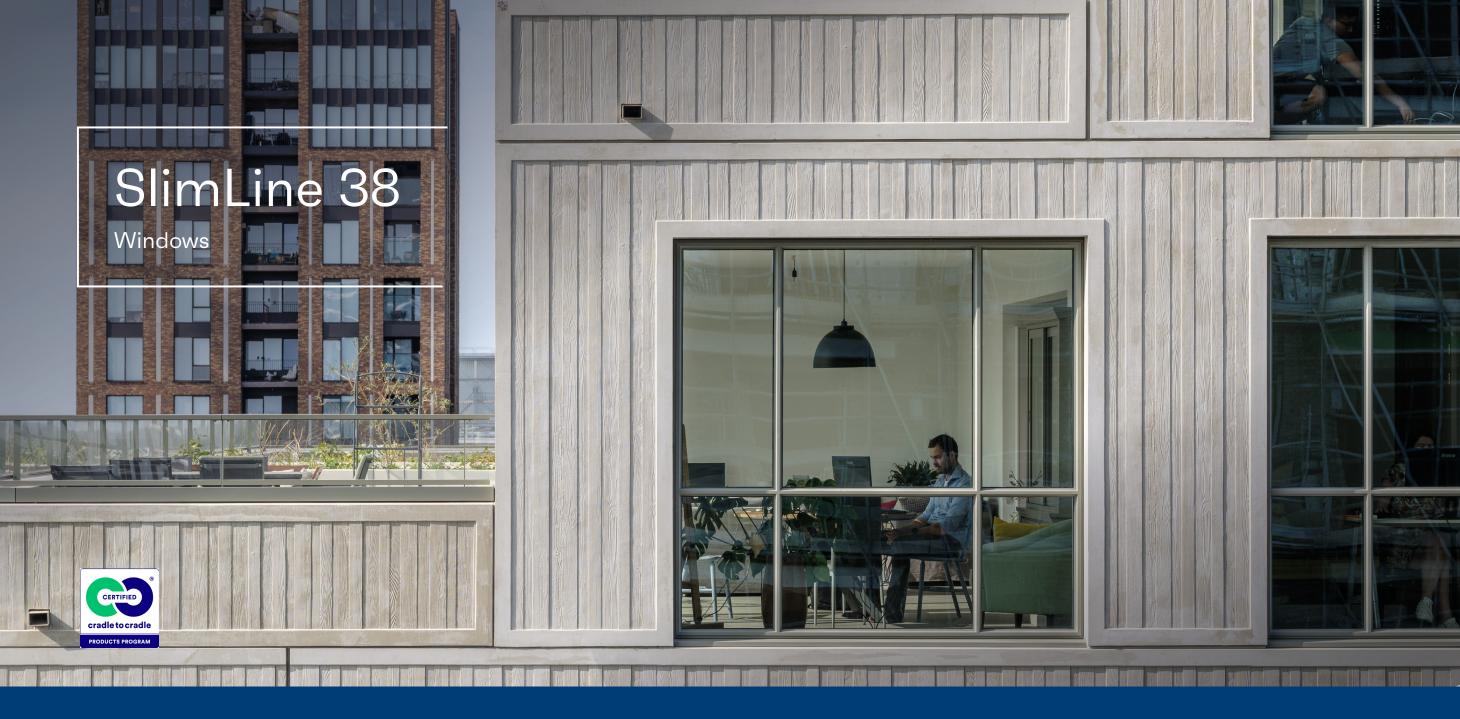

# Ultra-slim, bright and elegant design

If you are looking for slender high-performance windows that let in lots of natural daylight, you might want to consider **SlimLine 38** by Reynaers Aluminium for your next project.

Perfect for both minimalistic new-builds and renovation projects, the timeless steel look window system blends perfectly with any architectural style and opens your home to incredible views.

Multiple design variants, safety variants such as burglarproof (RC2 / PAS 24) and fireproof, and a wide range of opening types help you create the ideal window solution for your unique building project. What is more, SlimLine 38s low-carbon Cradle To Cradle® certified design matches all your sustainable building needs, today and tomorrow.

## Slim steel-look design.

SlimLine 38 windows combine timeless steel-look design with all the benefits of aluminium profiles. Tradition meets modern day technology as the high-performance system offers slim aesthetics and an abundance of natural light. Easily create impressive views with slender opening vents of up to 2.8 metres in height.