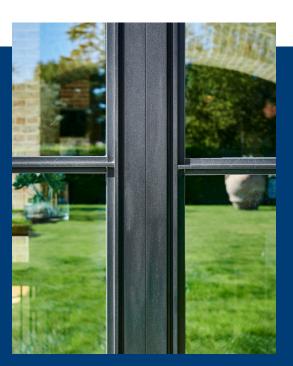

## Slim steel-look design.

SlimLine 38 windows combine timeless steel-look design with all the benefits of aluminium profiles. Tradition meets modern day technology as the high-performance system offers slim aesthetics and an abundance of natural light. Easily create impressive views with slender opening vents of up to 2.8 metres in height.

### Crisp, high-quality finishing in every detail.

High quality design is most visible in the finest of details. For SlimLine 38, this means all hardware, including hinges and drainage options, is subtly concealed inside the ultraslim profiles. Even burglarproof and fireproof upgrades are available with this refined solution. Moreover, SlimLine 38 is widely available thanks to our vast network of professional partners. Its versatility makes it the perfect solution for all kinds of (renovation) projects, including yours.