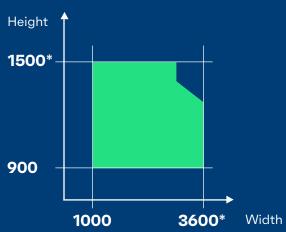

# Possible vent sizes (mm)

# Possible vent sizes (mm)

\*Max dimensions and weights depend on multiple parameters including wind load requirements and glass type choice.