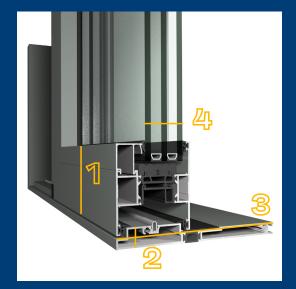

### Monorail Low Threshold

| 1 | Vent height     | 87        |
|---|-----------------|-----------|
| 2 | Frame height    | 20        |
| 3 | Frame depth     | 180 / 283 |
| 4 | Glass thickness | Up to 62  |
| 5 | Chicane width   | 50 or 87  |