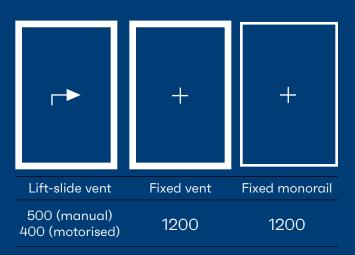

# Possible vent sizes (mm)

# Maximum vent weights (kg)

# Visible dimensions (mm)