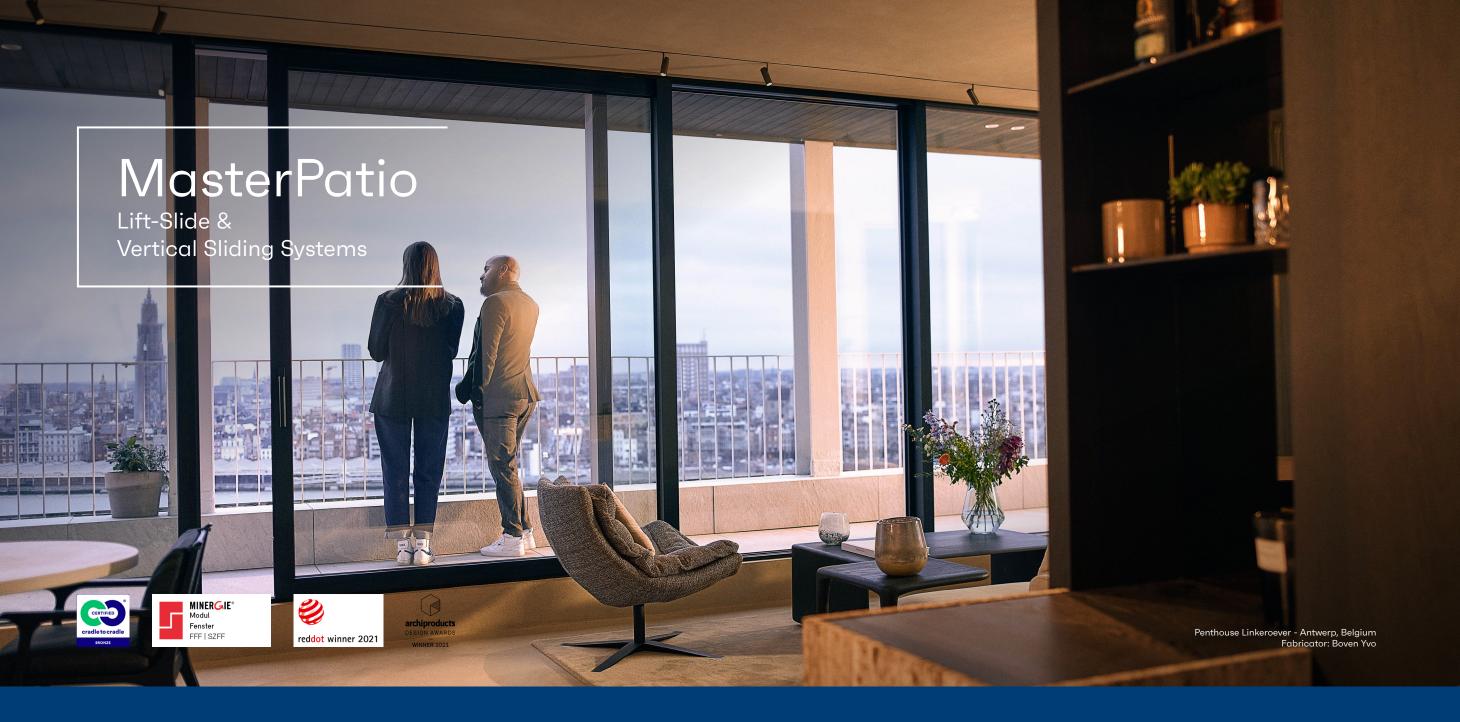

# Clean design, high-performing and futureproof

MasterPatio has been developed to combine clean aesthetics, futureproof design, and best-in-class performance. The versatile system is suitable for passive projects and its consistent look and feel has earned it both a Reddot and Archiproducts design award (2021).

MasterPatio is more than just a sliding door. It offers multiple opening variants which can be combined effortlessly with our MasterLine 8 and ConceptWall joinery systems. The perfect match to all your project needs.

# Clean, consistent and contemporary look for a complete façade solution.

The built-in compatibility with our MasterLine 8 windows and doors and ConceptWall curtain wall systems transforms MasterPatio into a complete floor-to-ceiling façade solution. Build your home or high-rise apartment exactly as you want it to be. Combinations with fixed panels, open corners, and ventilation vents are also possible.