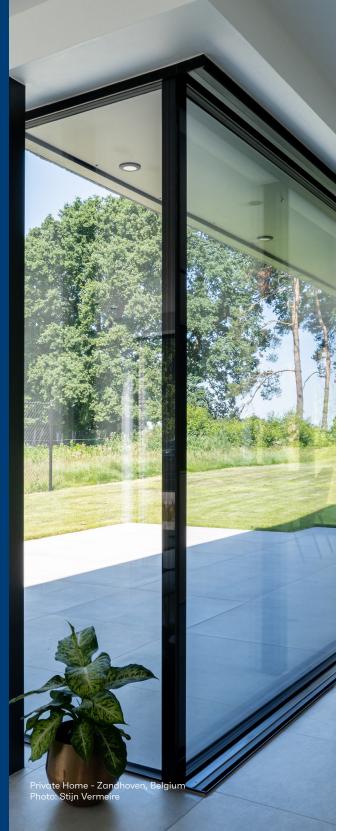

MasterPatio is more than just a sliding door. It offers multiple opening variants which can be combined effortlessly with our MasterLine 8 and ConceptWall joinery systems. The perfect match to all your project needs.

# Clean, consistent and contemporary look for a complete façade solution.

The built-in compatibility with our MasterLine 8 windows and doors and ConceptWall curtain wall systems transforms MasterPatio into a complete floor-to-ceiling façade solution. Build your home or high-rise apartment exactly as you want it to be. Combinations with fixed panels, open corners, and ventilation vents are also possible.

# Easy-to-operate and safe system.

As a result of its patented glass support and dedicated hardware, MasterPatio opens and closes effortlessly. Moreover, the aluminium system can be combined with motorisation technology to provide ultimate comfort, even as a Vertical Slider solution. The low and zero threshold variants allow for worry-free accessibility at all times.