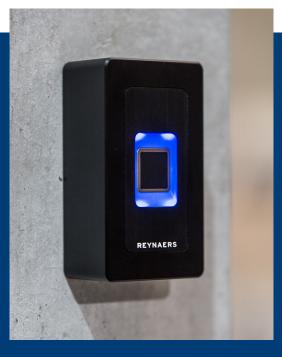

#### **Access Control**

When it comes to protecting your home or business, you want to have control over who has access to your building, and when. We offer a number of electronic access control systems to protect your residence or business facility.

# **Smart Buildings**

Our sliding solutions are compatible with the industry's leading smart building systems. With a range of intelligent solutions, our systems do the work for you at the push of a button. No need to worry about keys anymore: the smart system allows you to manage access to your home or building through a fingerprint scanner or mobile app. Moreover, helped by an integrated motor, you can slide even the heaviest panes aside as smoothly as ever.