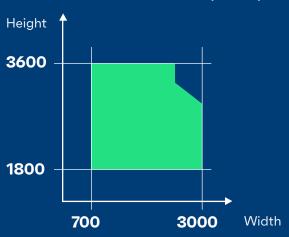

omplete façade solution.

The built-in compatibility with our MasterLine 8 windows and doors and ConceptWall curtain wall systems transforms MasterPatio into a complete floor-to-ceiling façade solution. Build your home or high-rise apartment exactly as you want it to be. Combinations with fixed panels, open corners, and ventilation vents are also possible.

# Easy-to-operate and safe system.

As a result of its patented glass support and dedicated hardware, MasterPatio opens and closes effortlessly. Moreover, the aluminium system can be combined with motorisation technology to provide ultimate comfort, even as a Vertical Slider solution. The low and zero threshold variants allow for worry-free accessibility at all times.

## **MasterPatio** General information

# Possible vent sizes (mm)



# Maximum vent weights (kg)



# Visible dimensions (mm)

### Monorail Low Threshold

| 1 | Vent height     | 87        |
|---|-----------------|-----------|
| 2 | Frame height    | 20        |
| 3 | Frame depth     | 180 / 283 |
| 4 | Glass thickness | Up to 62  |
| 5 | Chicane width   | 50 or 87  |

Performance levels, dimensions and properties depend on size, profile combinations, hardware and infill choices. Please contact your Reynaers Aluminium representative for your ideal solution.



### **MasterPatio** Variants

### 2-rail

| Thermal value - Uw (W/m²K) | Down to 0.8     |
|----------------------------|-----------------|
| Water tightness            | E1050 (1050 Pa) |
| Wind load resistance       | C3 (1200 Pa)    |
| Burglarproof               | RC 2 / PAS 24   |
|