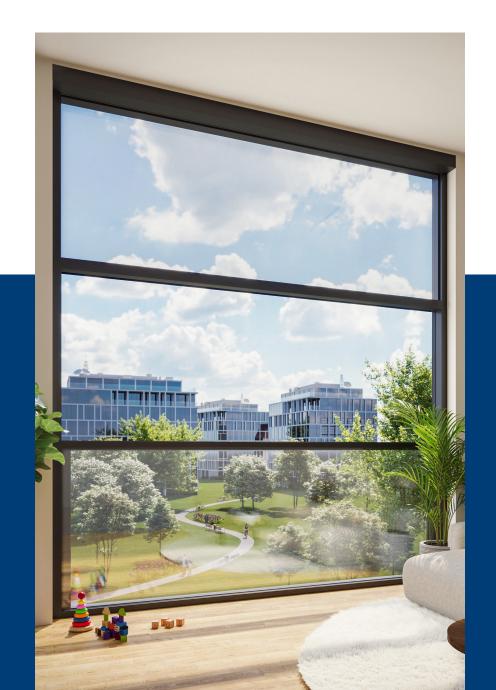

# Clean design, high-performing and futureproof

MasterPatio has been developed to combine clean aesthetics, futureproof design, and best-in-class performance. The versatile system is suitable for passive projects and its consistent look and feel has earned it both a Reddot and Archiproducts design award (2021).

# Clean, consistent and contemporary look for a complete façade solution.

The built-in compatibility with our MasterLine 8 windows and doors and ConceptWall curtain wall systems transforms MasterPatio into a complete floor-to-ceiling façade solution. Build your home or high-rise apartment exactly as you want it to be. Combinations with fixed panels, open corners, and ventilation vents are also possible.