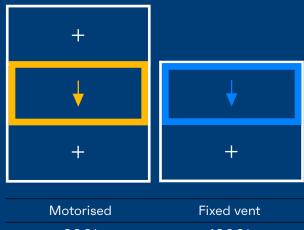

When opened, the Vertical Slider boasts a sleek flush finish, available in one or two fixed vent configurations. Moreover, its convenient ventilation mode helps you let in a fresh breath of air in a safe and comfortable way. Experience this one-of-a-kind motorised variant, a unique solution within our system range.

#### **Motorised**

Motors make it easier to operate our products in case you do not want to open them manually. The components are integrated inside the profiles, so it does not impact the overall design.