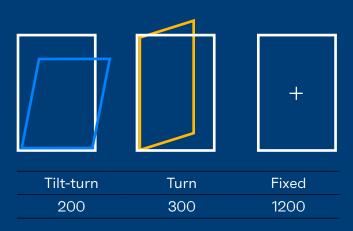

# Visible dimensions (mm)

Inward opening window

| 1 | Min. frame width | 53       |
|---|------------------|----------|
| 2 | Min. vent width  | 37       |
| 3 | Frame depth      | 77       |
| 4 | Vent depth       | 87       |
| 5 | Glass thickness  | Up to 72 |
|   |                  |          |