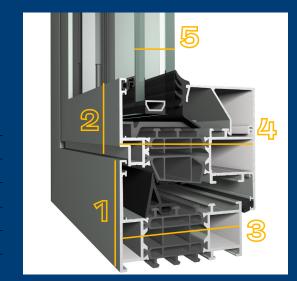

# MasterLine Windows General

# Visible dimensions (mm)

Inward opening window

| 1 | Min. frame width | 53       |
|---|------------------|----------|
| 2 | Min. vent width  | 37       |
| 3 | Frame depth      | 77       |
| 4 | Vent depth       | 87       |
| 5 | Glass thickness  | Up to 72 |
|   |                  |          |