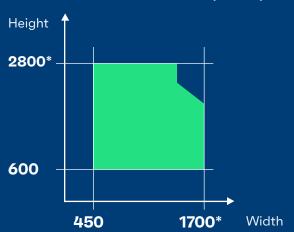

# Possible vent sizes (mm)

\*Max dimensions depend on multiple parameters including wind load requirements and glass type choice.