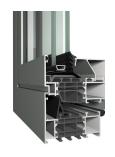

# **MasterLine Windows** Variants

## MasterLine 8 Functional

| Thermal value - Uf (W/m²K) | Down to 1.0            |
|----------------------------|------------------------|
| Water tightness            | E1200 (1200 Pa)        |
| Wind load resistance       | C5 (2000 Pa)           |
| Burglarproof               | RC3 (EN 1627) / PAS 24 |