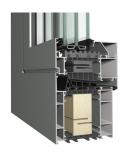

# **MasterLine Windows** Variants

| Thermal value - Uf (W/m²K) | Down to 0.73  |
|----------------------------|---------------|
| Water tightness            | E900 (900 Pa) |
| Wind load resistance       | C4 (1600 Pa)  |
| Burglarproof               | RC2 (EN 1627) |