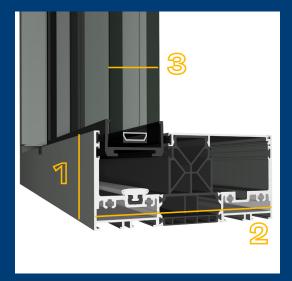

# Visible dimensions (mm)

## 2-rail Double Glazing

| 1 | Frame height**  | 68    |
|---|-----------------|-------|
| 2 | Frame depth     | 148   |
| 3 | Glass thickness | 36-38 |
| 4 | Chicane width   | 35    |
|   |                 |       |

<sup>\*\*</sup>Built-in frame = 0 mm visible