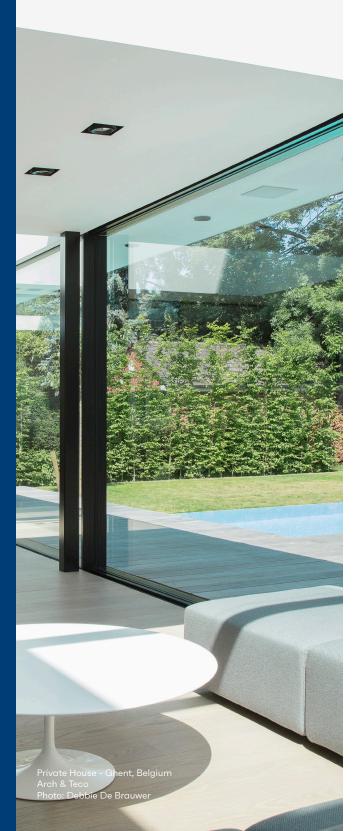

### Design

HiFinity's award-winning design speaks to the imagination. The most slender sliding system within our range, it allows for expansive glass surfaces in multiple opening variants. Create uninterrupted views with the Open Corner variant, or hide your moving vents into the wall with the clever Pocket solution. Whatever configuration you may need, HiFinity always takes your elegant design to the next level.

### Sustainability

With optional triple glazing, HiFinity can increase your indoor comfort considerably, even meeting passive energy standards. What is more, the minimalistic sliding system has obtained a Cradle to Cradle® certificate thanks to its circular design and limited production waste. Add HiFinity's durable aluminium profiles and future proof hardware to the mix, and you will understand these sliding doors are built to last.