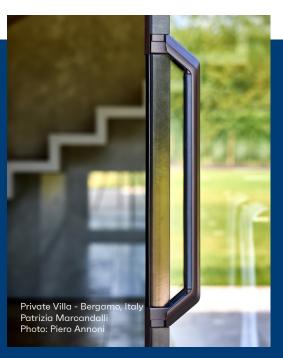

# **Eye-catching, minimalistic design.**

Experience unparalleled elegance with HiFinity, the sliding system that transforms every view into a masterpiece. With its ultra-slim 35-mm frames and expansive glass panels, HiFinity creates a seamless connection between indoor and outdoor spaces. Design variants such as Open Corner, Pocket and Zero Threshold solutions deliver a refined, sophisticated finish that makes your project stand out.

### Design

HiFinity's award-winning design speaks to the imagination. The most slender sliding system within our range, it allows for expansive glass surfaces in multiple opening variants. Create uninterrupted views with the Open Corner variant, or hide your moving vents into the wall with the clever Pocket solution. Whatever configuration you may need, HiFinity always takes your elegant design to the next level.