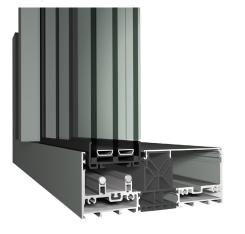

# Visible dimensions (mm)

## 2-rail Double Glazing

| 1 | Frame height**  | 68    |
|---|-----------------|-------|
| 2 | Frame depth     | 148   |
| 3 | Glass thickness | 36-38 |
| 4 | Chicane width   | 35    |
|   |                 |       |