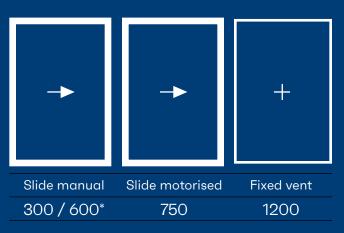

# Possible moving vent sizes (mm)

# Maximum vent weights (kg)

<sup>\*600</sup> kg for Magnetic Slider