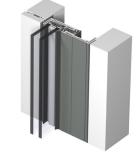

# **Eye-catching, minimalistic design.**

Experience unparalleled elegance with HiFinity, the sliding system that transforms every view into a masterpiece. With its ultra-slim 35-mm frames and expansive glass panels, HiFinity creates a seamless connection between indoor and outdoor spaces. Design variants such as Open Corner, Pocket and Zero Threshold solutions deliver a refined, sophisticated finish that makes your project stand out.

### Design

HiFinity's award-winning design speaks to the imagination. The most slender sliding system within our range, it allows for expansive glass surfaces in multiple opening variants. Create uninterrupted views with the Open Corner variant, or hide your moving vents into the wall with the clever Pocket solution. Whatever configuration you may need, HiFinity always takes your elegant design to the next level.