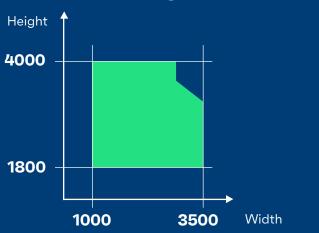

ity, the sliding system that transforms every view into a masterpiece. With its ultra-slim 35-mm frames and expansive glass panels, HiFinity creates a seamless connection between indoor and outdoor spaces. Design variants such as Open Corner, Pocket and Zero Threshold solutions deliver a refined, sophisticated finish that makes your project stand out.

# Suitable for passive building projects.

Designed to meet passive building requirements of the future, the sliding system offers outstanding thermal performance (Uw down to 0.8 W/m²K) and energy efficiency. With advanced insulation levels, optional triple glazing, and superior AWW tightness, HiFinity minimizes buildings' heat loss while maximizing your energy savings.

# **HiFinity** General information

# Possible moving vent sizes (mm)



# Maximum vent weights (kg)



<sup>\*600</sup> kg for Magnetic Slider

# Visible dimensions (mm)

## 2-rail Double Glazing

| 1 | Frame height**  | 68    |
|---|-----------------|-------|
| 2 | Frame depth     | 148   |
| 3 | Glass thickness | 36-38 |
| 4 | Chicane width   | 35    |
|   |                 |       |

<sup>\*\*</sup>Built-in frame = 0 mm visible



# **HiFinity** Variants

# High Insulation

| Thermal value - Uw (W/m²K) | Down to 0.8   |
|----------------------------|---------------|
| Water tightness            | E750 (750 Pa) |
| Wind load resistance       | C5 (2000 Pa)  |
| Burglarproof               | RC 2 / PAS 24 |
|                            |               |



## Zero Threshold Floor Finish

| Thermal value - Uw (W/m²K) | Down to 0.8   |
|-----------------------