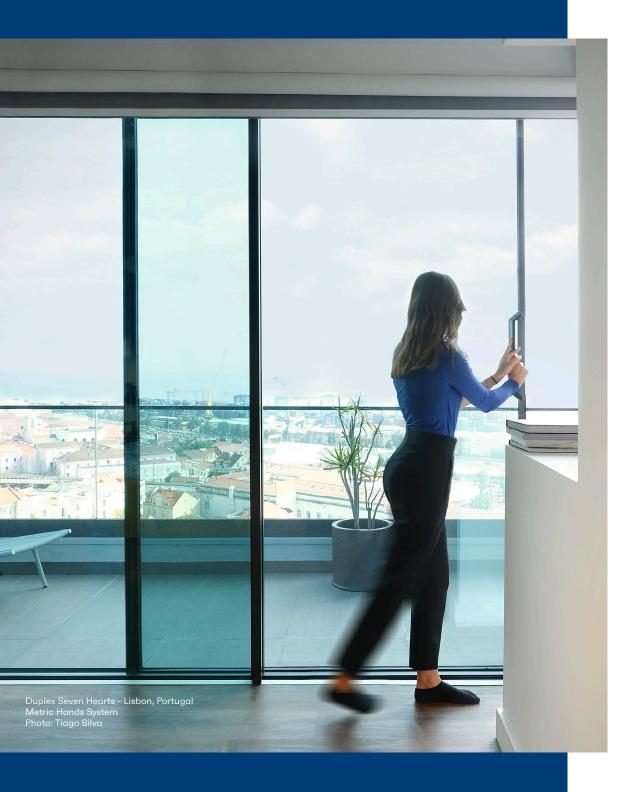

# The infinite view

HiFinity's elegant design creates seamlessly endless transparent surfaces with a minimalistic look.

The high-end aluminium sliding system combines panoramic views with impressive performance levels to enhance any architectural style. What is more, optional triple glazing and multiple insulation levels make HiFinity the perfect choice for any low-energy contemporary project.

A premium solution by Reynaers Aluminium, HiFinity not only looks great, it allows for easy access and effortless operation too. Choose from various threshold options and user-friendly configurations to create your ideal sliding solution, both for high-rise and low-rise building projects. HiFinity adds to your peace of mind, guaranteeing burglarproof safety at all times (RC 2 / PAS 24). As a result, these sliding doors are a responsible investment that lasts a lifetime.

# **Eye-catching, minimalistic design.**

Experience unparalleled elegance with HiFinity, the sliding system that transforms every view into a masterpiece. With its ultra-slim 35-mm frames and expansive glass panels, HiFinity creates a seamless connection between indoor and outdoor spaces. Design variants such as Open Corner, Pocket and Zero Threshold solutions deliver a refined, sophisticated finish that makes your project stand out.