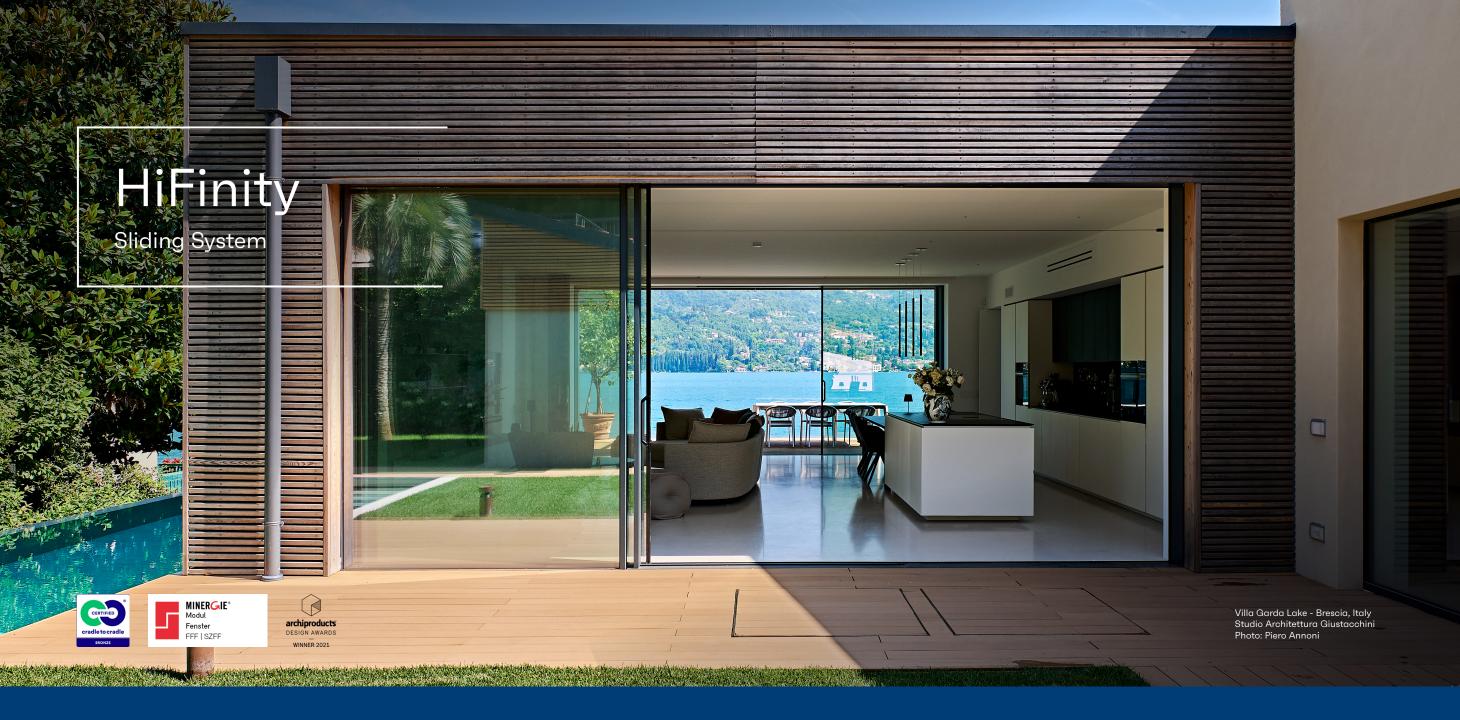

# The infinite view

HiFinity's elegant design creates seamlessly endless transparent surfaces with a minimalistic look.

The high-end aluminium sliding system combines panoramic views with impressive performance levels to enhance any architectural style. What is more, optional triple glazing and multiple insulation levels make HiFinity the perfect choice for any low-energy contemporary project.

A premium solution by Reynaers Aluminium, HiFinity not only looks great, it allows for easy access and effortless operation too. Choose from various threshold options and user-friendly configurations to create your ideal sliding solution, both for high-rise and low-rise building projects. HiFinity adds to your peace of mind, guaranteeing burglarproof safety at all times (RC 2 / PAS 24). As a result, these sliding doors are a responsible investment that lasts a lifetime.

# **Eye-catching, minimalistic design.**

Experience unparalleled elegance with HiFinity, the sliding system that transforms every view into a masterpiece. With its ultra-slim 35-mm frames and expansive glass panels, HiFinity creates a seamless connection between indoor and outdoor spaces. Design variants such as Open Corner, Pocket and Zero Threshold solutions deliver a refined, sophisticated finish that makes your project stand out.